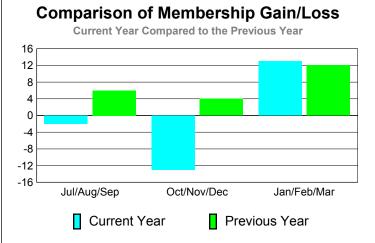

## YTD Status Quo Clubs 2010-2011

|             | <u>N</u>            | Member<br>201                | Membership<br>2009-2010          |                                 |                                 |  |  |  |
|-------------|---------------------|------------------------------|----------------------------------|---------------------------------|---------------------------------|--|--|--|
| Month       | Net<br>Memb<br>Goal | Actual<br>New<br><u>Memb</u> | Actual<br>Dropped<br><u>Memb</u> | Gain/<br>Loss of<br><u>Memb</u> | Gain/<br>Loss of<br><u>Memb</u> |  |  |  |
| Jul/Aug/Sep | -10                 | 18                           | -20                              | -2                              | 6                               |  |  |  |
| Oct/Nov/Dec | 20                  | 21                           | -34                              | -13                             | 4                               |  |  |  |
| Jan/Feb/Mar | 5                   | 43                           | -30                              | 13                              | 12                              |  |  |  |
| Totals      | 15                  | 82                           | -84                              | -2                              | 22                              |  |  |  |