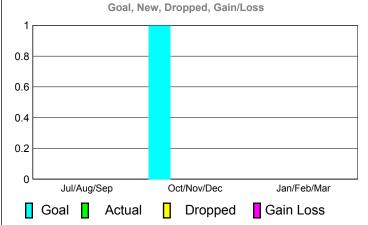

## 2010-2011 GMT Reports for District (or Undistricted) District 20 E2

Clubs

|             |                     | 201                           |                                   | 2009-2010                        |                                  |
|-------------|---------------------|-------------------------------|-----------------------------------|----------------------------------|----------------------------------|
| Month       | New<br>Club<br>Goal | Actual<br>New<br><u>Clubs</u> | Actual<br>Dropped<br><u>Clubs</u> | Gain/<br>Loss of<br><u>Clubs</u> | Gain/<br>Loss of<br><u>Clubs</u> |
| Jul/Aug/Sep | 0                   | 0                             | 0                                 | 0                                | 0                                |
| Oct/Nov/Dec | 1                   | 0                             | 0                                 | 0                                | 0                                |
| Jan/Feb/Mar | 0                   | 0                             | 0                                 | 0                                | 0                                |

**Club Results** 