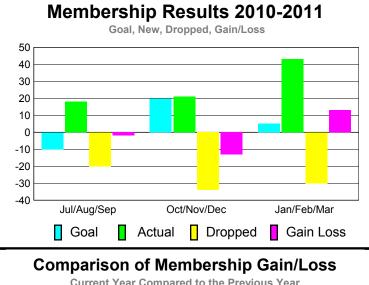

## YTD Status Quo Clubs 2010-2011

|             | <u>N</u>            | Member<br>201                | Membership<br>2009-2010          |                                 |                                 |  |  |  |
|-------------|---------------------|------------------------------|----------------------------------|---------------------------------|---------------------------------|--|--|--|
| Month       | Net<br>Memb<br>Goal | Actual<br>New<br><u>Memb</u> | Actual<br>Dropped<br><u>Memb</u> | Gain/<br>Loss of<br><u>Memb</u> | Gain/<br>Loss of<br><u>Memb</u> |  |  |  |
| Jul/Aug/Sep | -10                 | 18                           | -20                              | -2                              | 6                               |  |  |  |
| Oct/Nov/Dec | 20                  | 21                           | -34                              | -13                             | 4                               |  |  |  |
| Jan/Feb/Mar | 5                   | 43                           | -30                              | 13                              | 12                              |  |  |  |
| Totals      | 15                  | 82                           | -84                              | -2                              | 22                              |  |  |  |