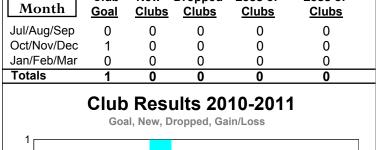

## 2010-2011 GMT Reports for District (or Undistricted) District 20 E2

Clubs

|             |                     | 201                           |                                   | 2009-2010                        |                                  |
|-------------|---------------------|-------------------------------|-----------------------------------|----------------------------------|----------------------------------|
| Month       | New<br>Club<br>Goal | Actual<br>New<br><u>Clubs</u> | Actual<br>Dropped<br><u>Clubs</u> | Gain/<br>Loss of<br><u>Clubs</u> | Gain/<br>Loss of<br><u>Clubs</u> |
| Jul/Aug/Sep | 0                   | 0                             | 0                                 | 0                                | 0                                |
| Oct/Nov/Dec | 1                   | 0                             | 0                                 | 0                                | 0                                |
| Jan/Feb/Mar | 0                   | 0                             | 0                                 | 0                                | 0                                |

**Club Results** 