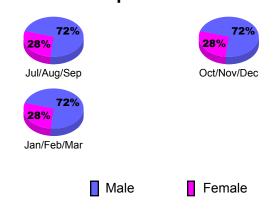

/<br>Loss of<br><u>Memb</u> |  |  |  |
| Jul/Aug/Sep | -10                 | 18                           | -20                              | -2                              | 6                               |  |  |  |
| Oct/Nov/Dec | 20                  | 21                           | -34                              | -13                             | 4                               |  |  |  |
| Jan/Feb/Mar | 5                   | 43                           | -30                              | 13                              | 12                              |  |  |  |
| Totals      | 15                  | 82                           | -84                              | -2                              | 22                              |  |  |  |





## Gender Comparison 2010-2011